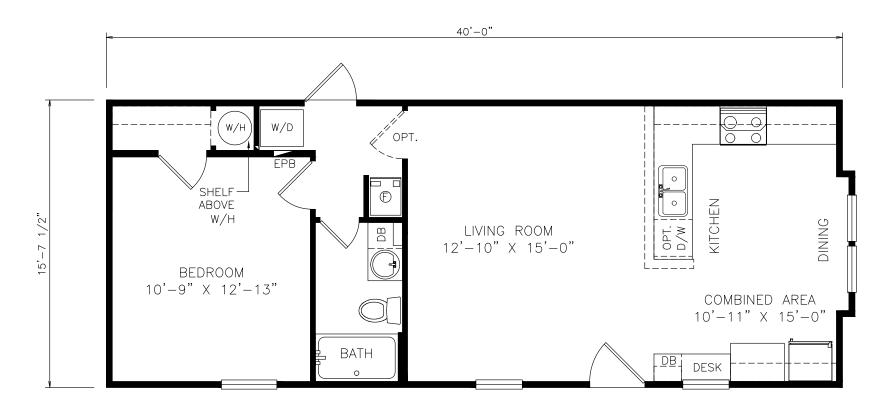

## **Abbeville**

Classic Series - Single Section

634 SQ. FT. (Approximate) 1 Bedroom, 1 Bath

Last Updated: 6-14-21