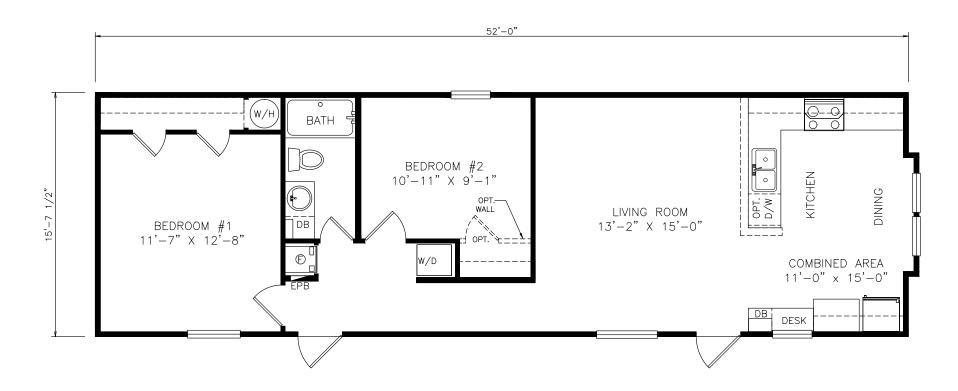

## **Abdella**

Classic Series - Single Section 822 SQ. FT. (Approximate) 2 Bedrooms, 1 Bath

Last Updated: 6-14-21