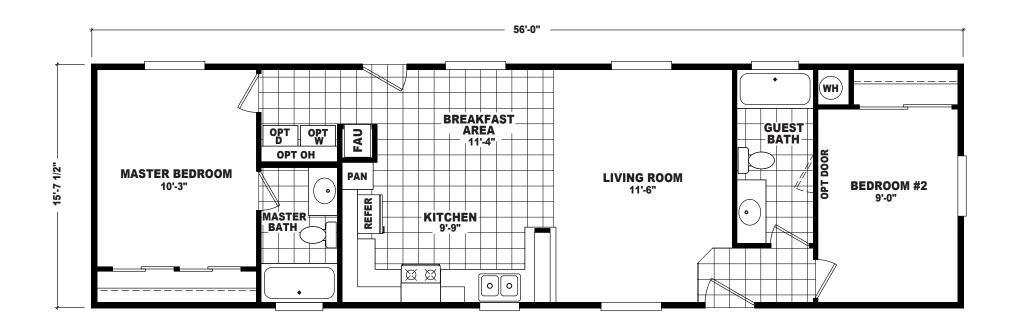

## Ada

**EP Single Section Series** 

875 SQ. FT. (Approximate) 2 Bedroom, 2 Bath

Last Updated: 9-19-22