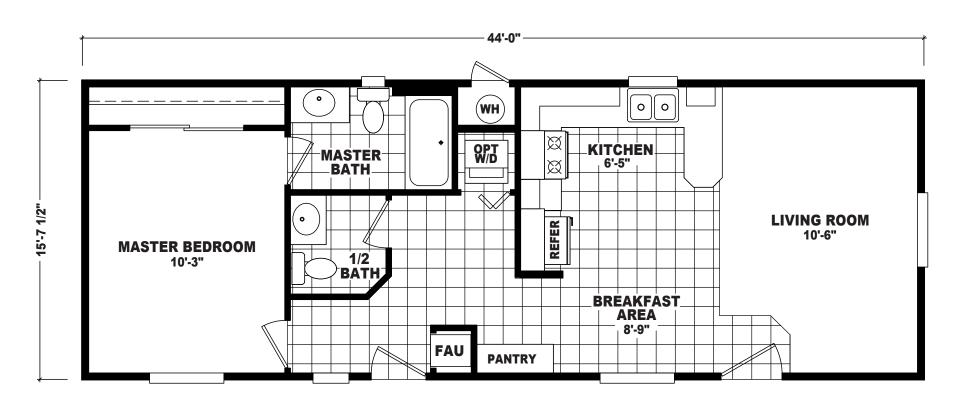

## **Alandale**

**EP Single Section Series** 

687 SQ. FT. (Approximate) 1 Bedroom, 1.5 Bath

Last Updated: 9-19-22