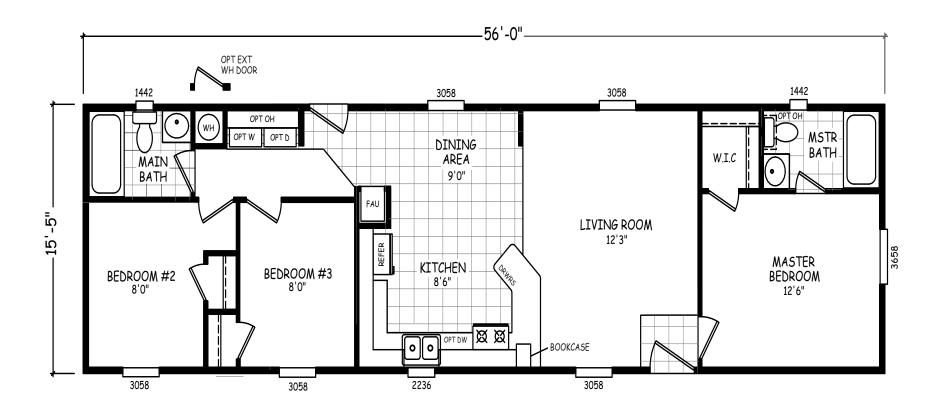

## **Albro**

**GS Series** 

863 SQ. FT. (Approximate) 3 Bedroom, 2 Bath

Last Updated: 10-30-20