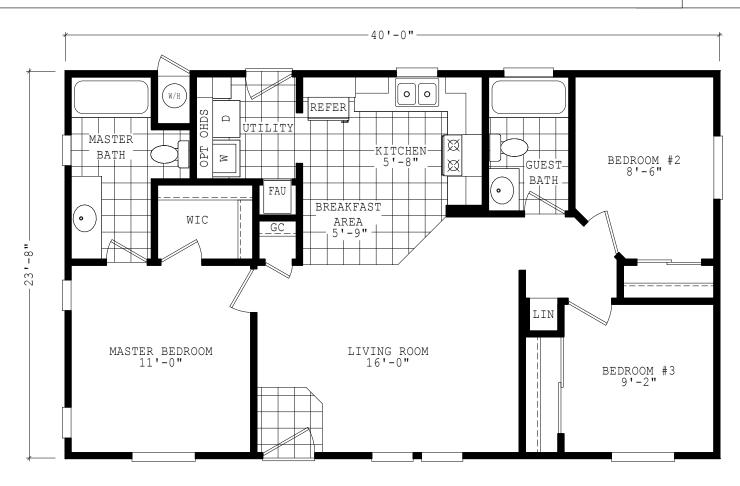

## **Alivia**

Sierra Value Series

946 SQ. FT. (Approximate) 3 Bedrooms, 2 Baths

Last Updated: 9-1-22