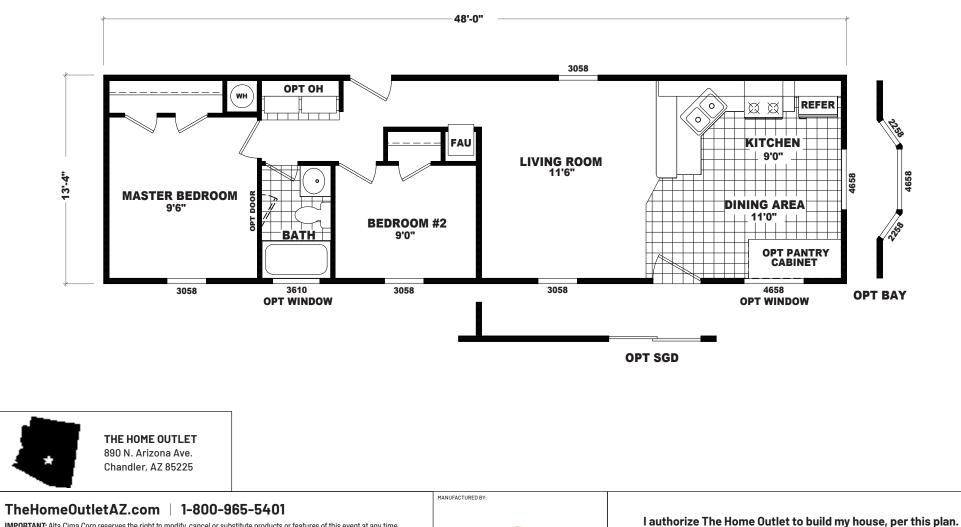

## Alley GS Series 640 SQ. FT. (Approximate) 2 Bedroom, 1 Bath

Last Updated: 10-30-20

IMPORTANT: Alta Cima Corp reserves the right to modify, cancel or substitute products or features of this event at any time without prior notice or obligation. Pictures and other promotional materials are representative and may depict or contain floor plans, square footages, elevations, options, upgrades, extra design features, decorations, floor coverings, specialty light fixtures, custom paint and wall coverings, window treatments, landscaping, soound and alarm systems, furnishings, appliances, and other designer/decorator features and amenities that are not included as part of the home and/or may not be available at all locations. Home, pricing and community information is subject to change, and homes to prior sale, at any time without notice or obligation. ©2020 Alta Cima Corp. All rights reserved.