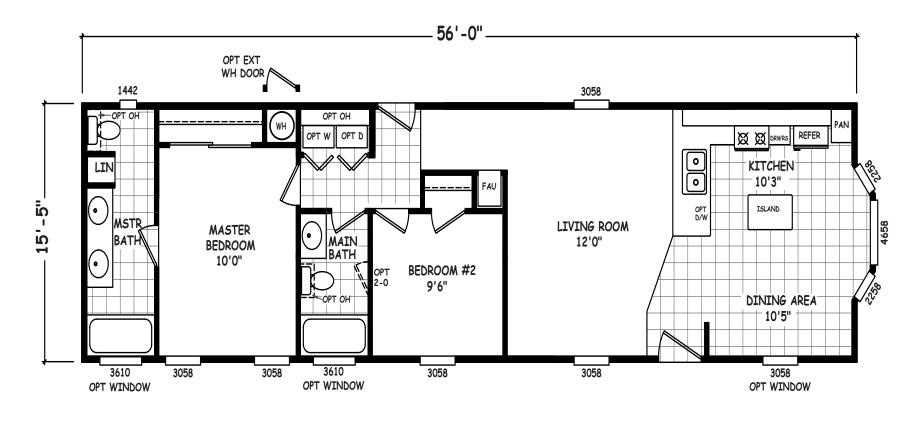

## GS Series 872 SQ. FT. (Approximate) 2 Bedroom, 2 Bath

Last Updated: 10-30-20

THE 890 I Char

**THE HOME OUTLET** 890 N. Arizona Ave. Chandler, AZ 85225