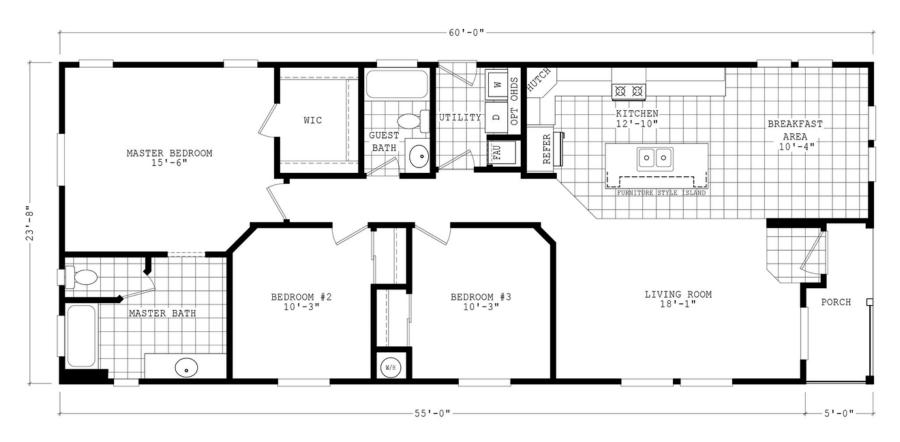

## **Amadon**

**Durango Porch Series** 

1,420 SQ. FT. (Approximate) 3 Bedroom, 2 Bath

Last Updated: 3-29-22