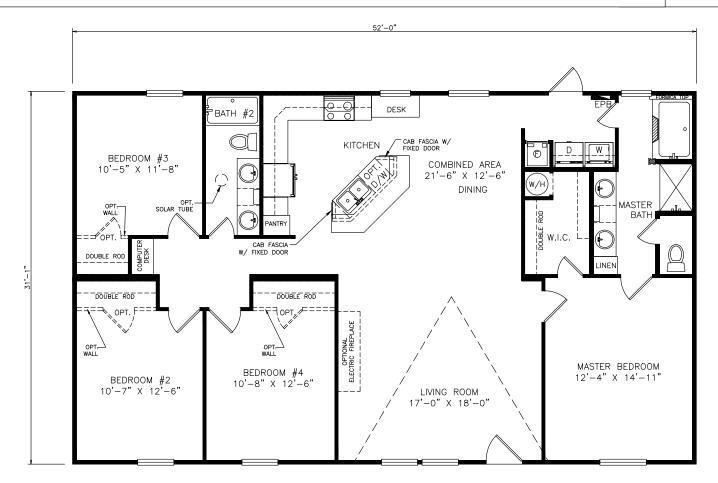

## Select Series - Multi Section

1,622 SQ. FT. (Approximate) 4 Bedrooms, 2 Baths

Last Updated: 6-21-21

MANUFACTURED BY

**THE HOME OUTLET** 890 N. Arizona Ave. Chandler, AZ 85225