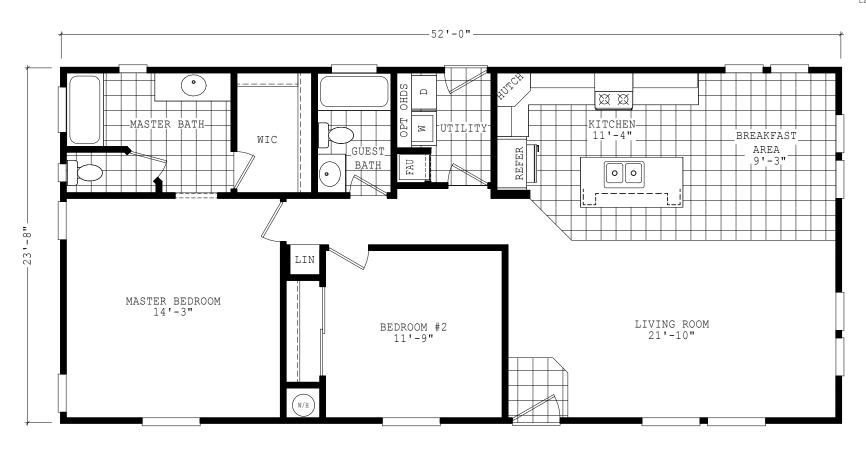

## **Arlette**

Sierra Value Series

1,230 SQ. FT. (Approximate) 2 Bedrooms, 2 Baths

Last Updated: 9-1-22