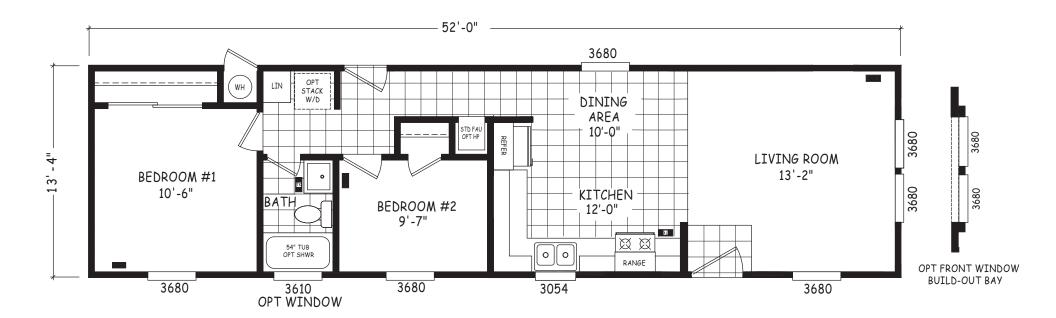

## **Arvada**

**Encore Single Wide Series** 

694 SQ. FT. (Approximate) 2 Bedroom, 2 Bath

Last Updated: 12-8-22