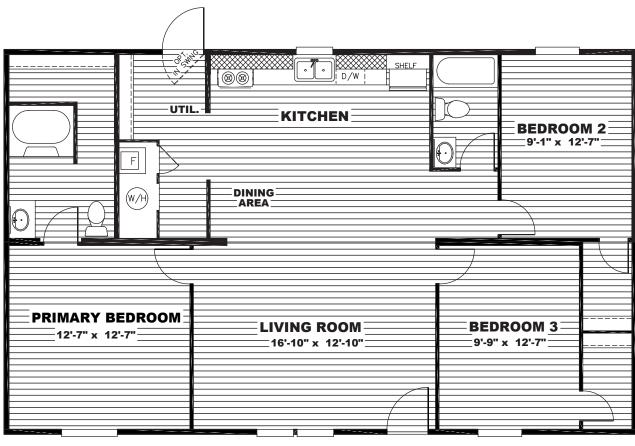

## **Ashbury**

TRU Homes Series - Multi Section

1,159 SQ. FT. (Approximate) 3 Bedroom, 2 Bath

Last Updated: 9-13-22

28' x 44'