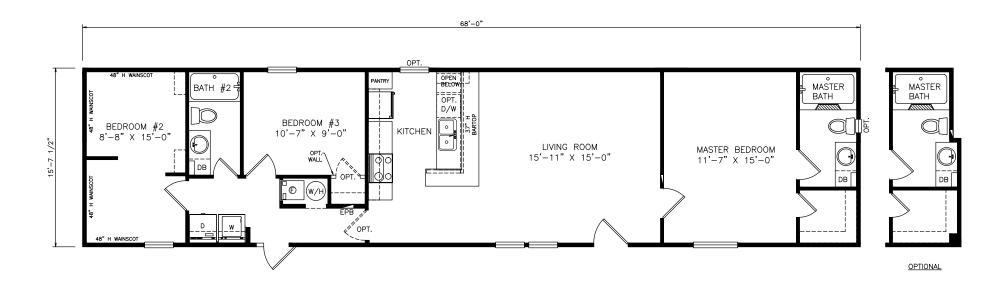

## **Ashland**

Heritage Series - Single Section

1,068 SQ. FT. (Approximate) 3 Bedrooms, 2 Baths

Last Updated: 6-22-21