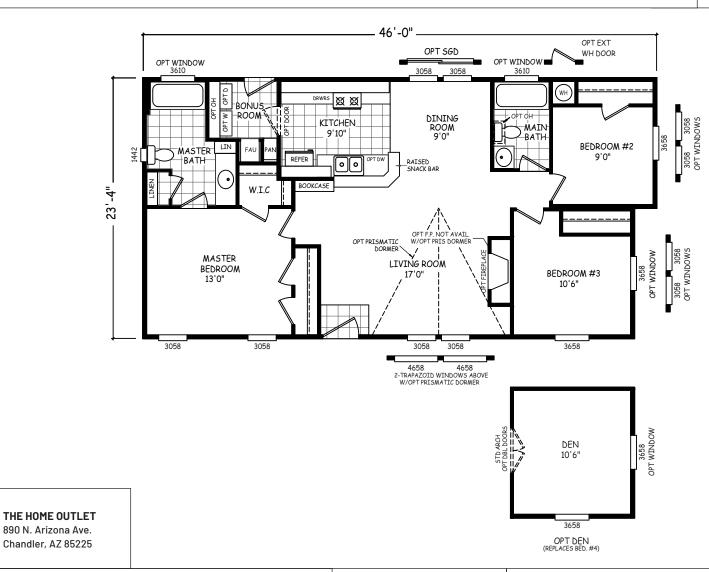

## **Atkin**

**GS Series** 

1,050 SQ. FT. (Approximate) 3 Bedroom, 2 Bath

Last Updated: 4-29-22