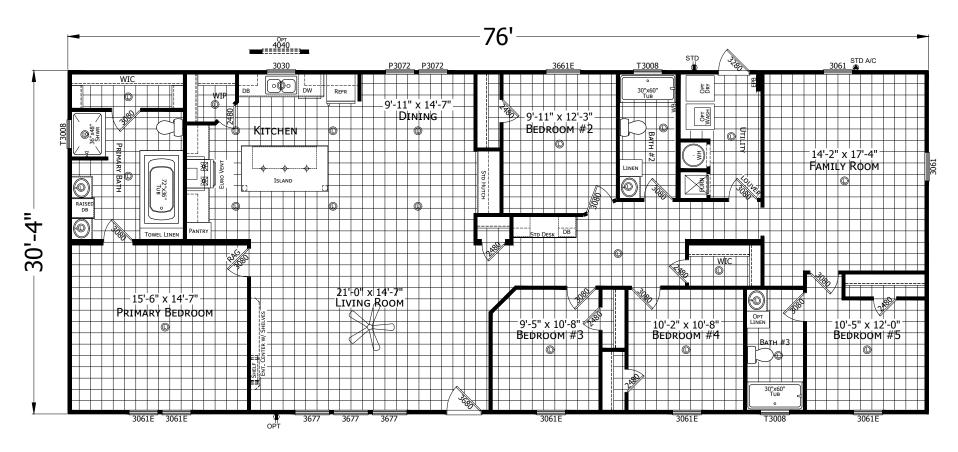

## **Bailey**

Champion Select Series - Multi Section 2,305 SQ. FT. (Approximate) 5 Bedroom, 3 Bath

Last Updated: 3-10-22