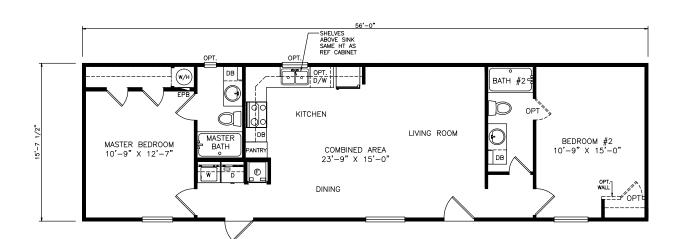

## **Barnett**

Select Series - Single Section

880 SQ. FT. (Approximate) 2 Bedrooms, 2 Baths

Last Updated: 6-18-21