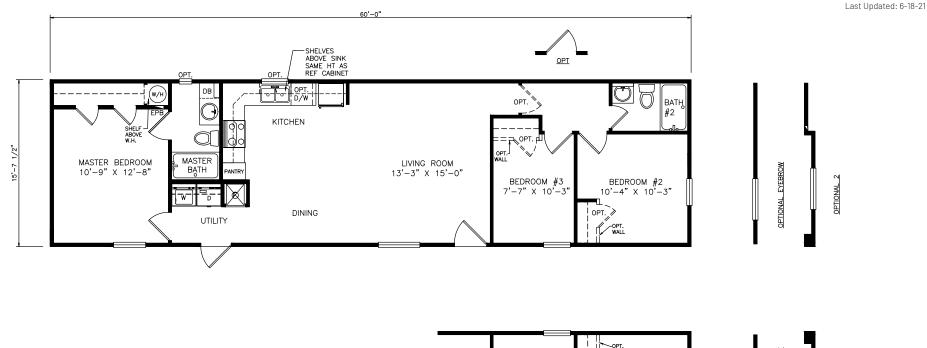

## Select Series - Single Section

942 SQ. FT. (Approximate) 3 Bedrooms, 2 Baths

OPTIONAL

X

× 890 N Chance

**THE HOME OUTLET** 890 N. Arizona Ave. Chandler, AZ 85225