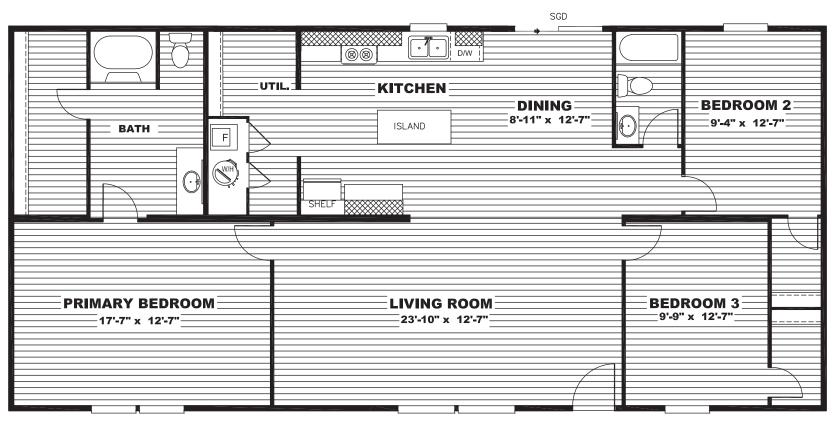

## **Beesley**

TRU Homes Series - Multi Section 1,475 SQ. FT. (Approximate) 3 Bedroom, 2 Bath

Last Updated: 1-10-24

28' x 56'

**THE HOME OUTLET** 890 N. Arizona Ave. Chandler, AZ 85225