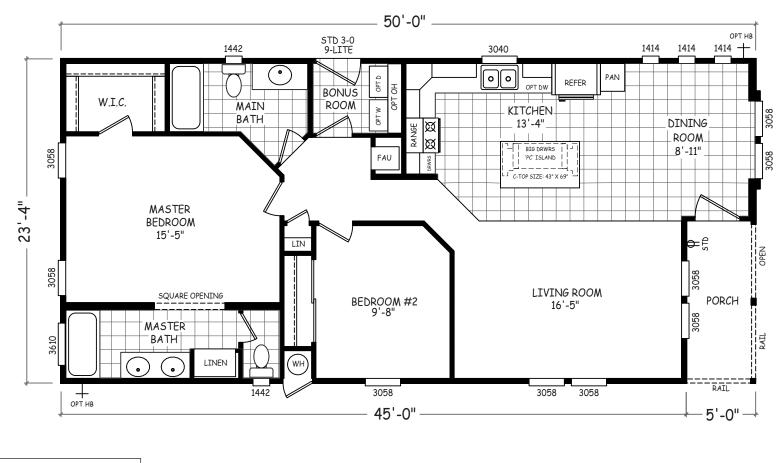

## **Belcourt**

## Sedona Ridge Classic Series

1,167 SQ. FT. (Approximate) 2 Bedroom, 2 Bath



Last Updated: 5-21-24



MANUFACTURED BY

**CAVCOWEST** 



**THE HOME OUTLET** 890 N. Arizona Ave. Chandler, AZ 85225

## TheHomeOutletAZ.com | 1-800-965-5401

**IMPORTANT:** Alta Cima Corp reserves the right to modify, cancel or substitute products or features of this event at any time without prior notice or obligation. Pictures and other promotional materials are representative and may depict or contain floor plans, square footages, elevations, options, upgrades, extra design features, decorations, floor coverings, specialty light fixtures, custom paint and wall coverings, window treatments, landscaping, sound and alarm systems, furnishings, appliances, and other designer/decorator features and amenities that are not included as part of the home and/or may not be available at all locations. Home, pricing and