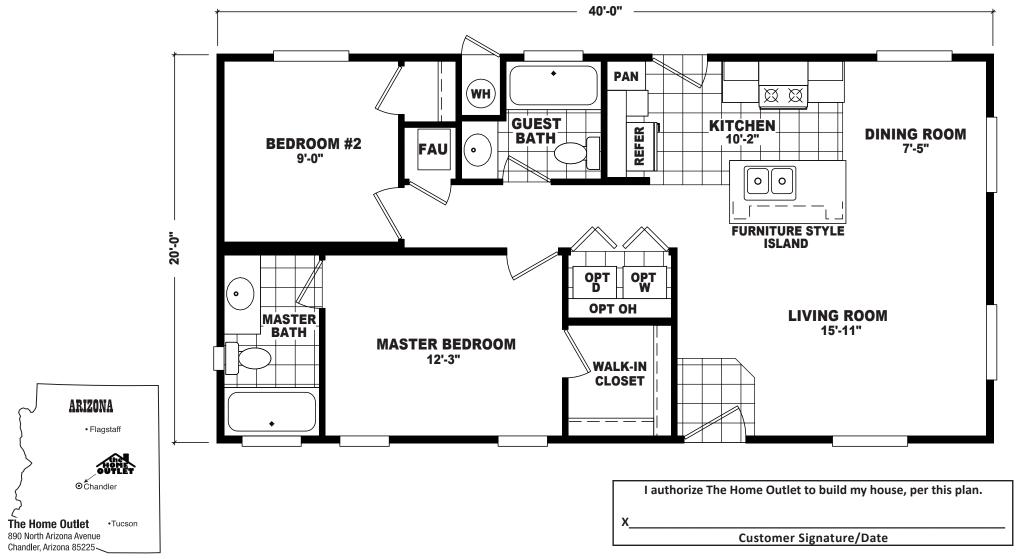

## **Bellemont**

Durango 20' Wide Series

2 Bedrooms, 2 Baths Approx. 800 Sq. Ft.

Last Updated: 11-2-18

For Detailed Directions See Map On Our Website

1-800-965-5401 www.TheHomeOutletAZ.com 1-800-965-5401 www.TheHomeOutletAZ.com