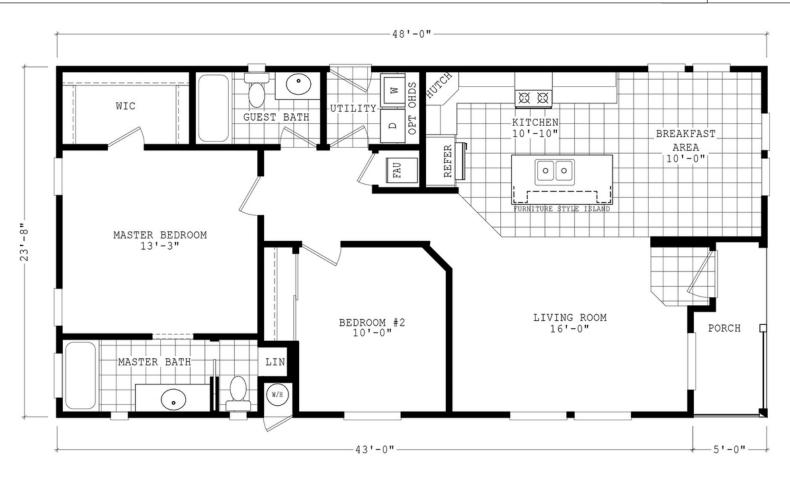

## Bensen

**Durango Porch Series** 

1,136 SQ. FT. (Approximate) 2 Bedroom, 2 Bath

Last Updated: 3-29-22