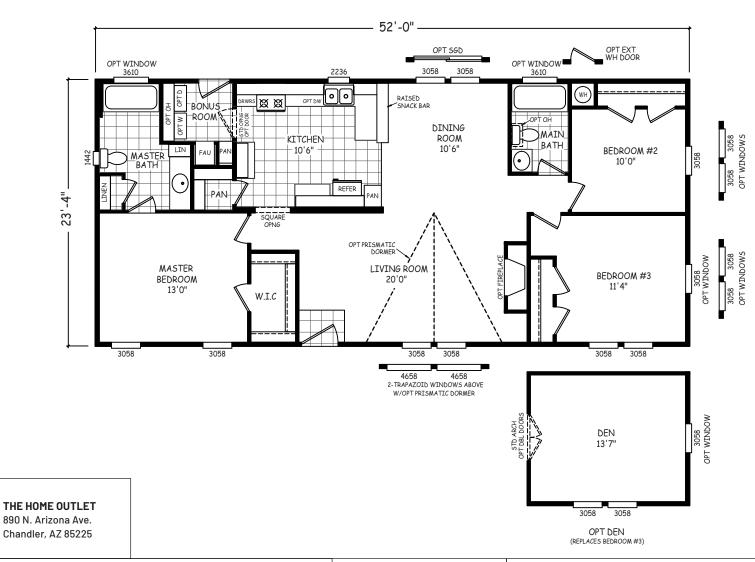

## **Berton**

**GS Series** 

1,213 SQ. FT. (Approximate) 3 Bedroom, 2 Bath

Last Updated: 4-29-22