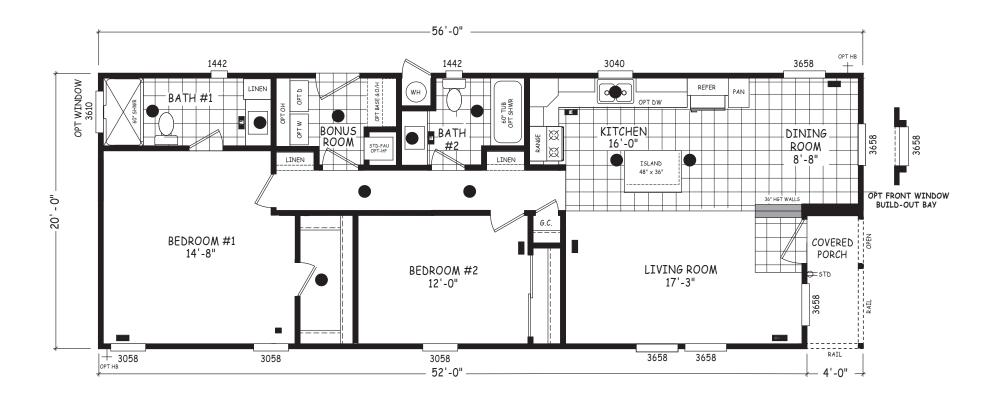

## **Black Hawk**

**Edge Series** 

1,120 SQ. FT. (Approximate) 2 Bedroom, 2 Bath

Last Updated: 5-8-24