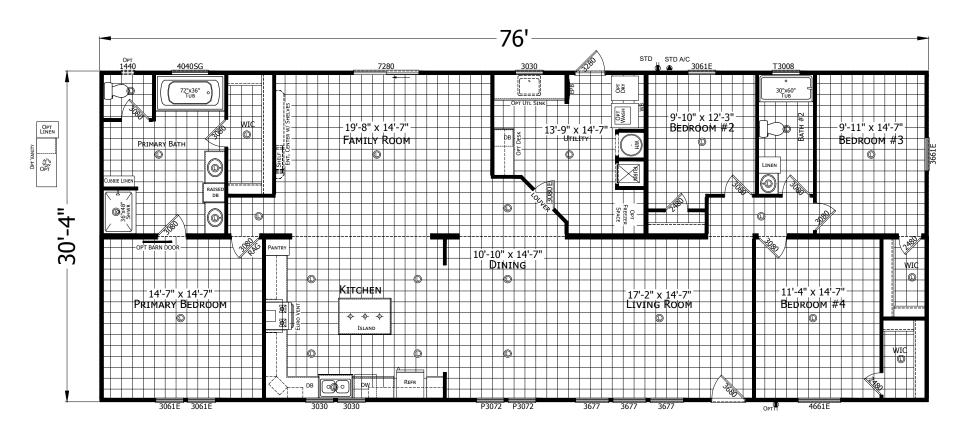

## **Blackburn**

Champion Select Series - Multi Section 2,305 SQ. FT. (Approximate) 4 Bedroom, 2 Bath

Last Updated: 3-10-22