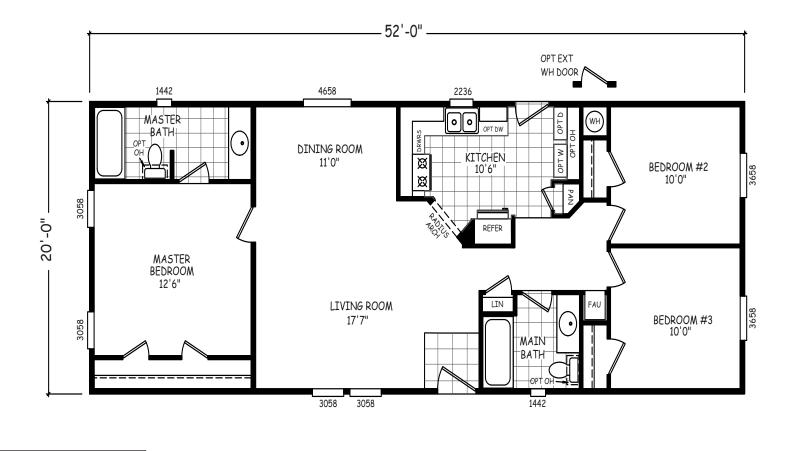

## GS Series 1,040 SQ. FT. (Approximate) 3 Bedroom, 2 Bath

Last Updated: 10-30-20

**THE HOME OUTLET** 890 N. Arizona Ave. Chandler, AZ 85225