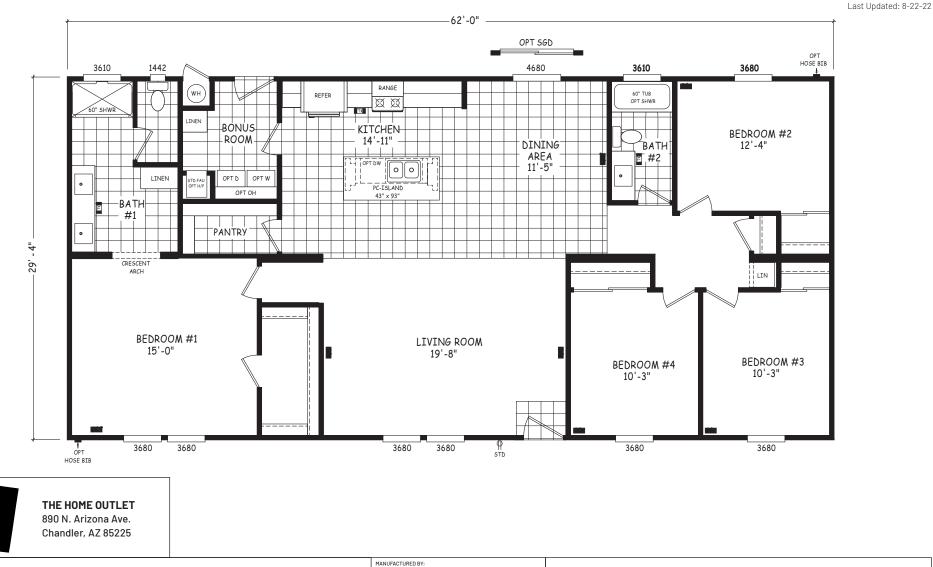

## Bonanza

## **Pinnacle Series**

1,818 SQ. FT. (Approximate) 4 Bedroom, 2 Bath

**CAVCOWEST** 