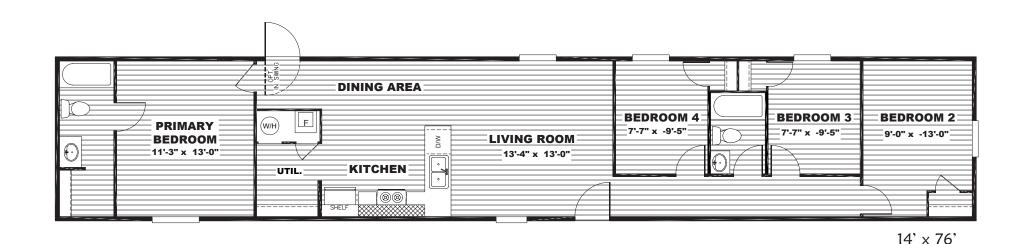

## **Braddock**

TRU Homes Series - Single Section

1,039 SQ. FT. (Approximate) 4 Bedroom, 2 Bath

Last Updated: 9-13-22