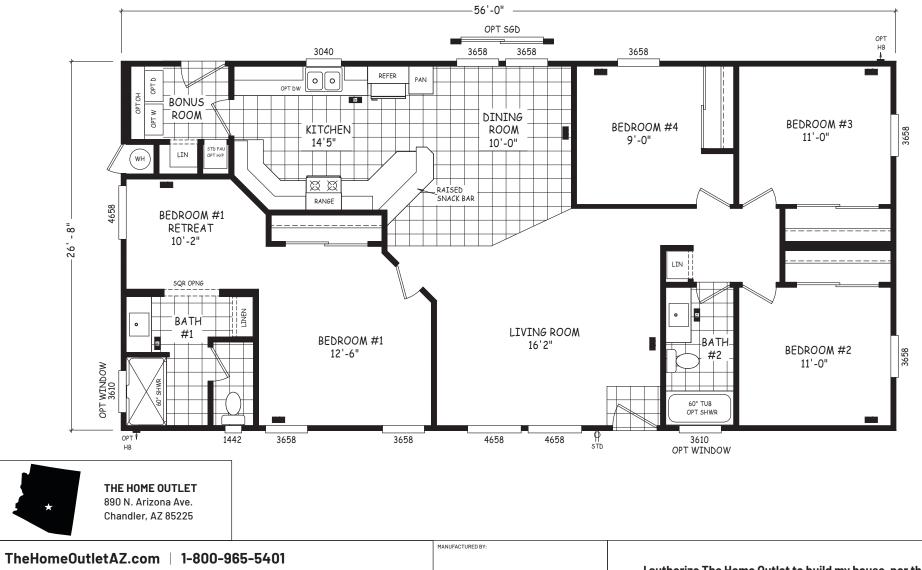

## **Branton**

## **Edge Series**

1,494 SQ. FT. (Approximate) 4 Bedroom, 2 Bath

Last Updated: 10-24-22

**CAVCOWEST** 

**IMPORTANT:** Alta Cima Corp reserves the right to modify, cancel or substitute products or features of this event at any time without prior notice or obligation. Pictures and other promotional materials are representative and may depict or contain floor plans, square footages, elevations, options, upgrades, extra design features, decorations, floor coverings, specialty light fixtures, custom paint and wall coverings, window treatments, landscaping, sound and alarm systems, furnishings, appliances, and other designer/decorator features and amenities that are not included as part of the home and/or may not be available at all locations. Home, pricing and community information is subject to change, and homes to prior sale, at any time without notice or obligation. ©2020 Alta Cima Corp. All rights reserved.