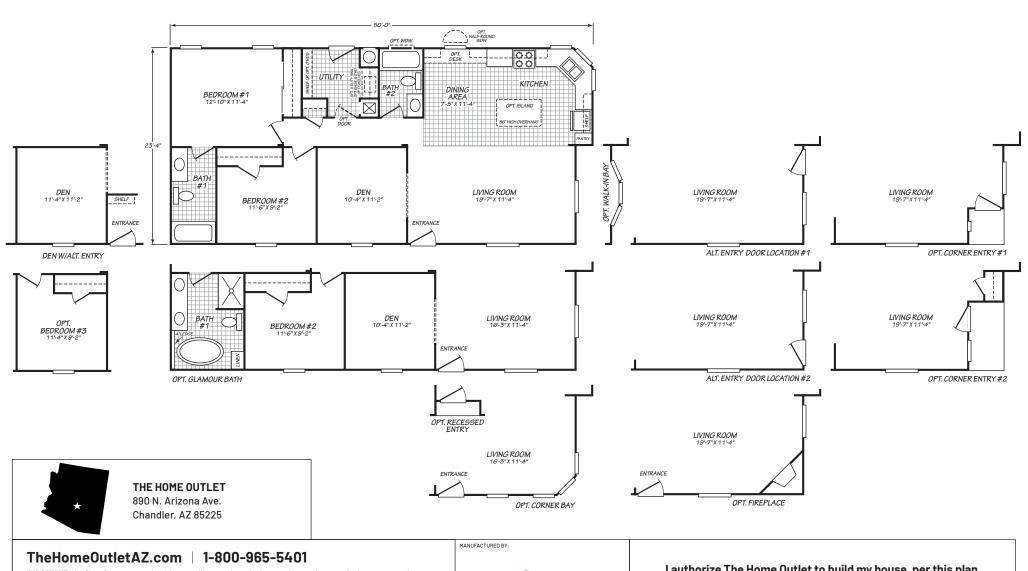

## **Brazelton**

Canyon Lake Series

1,139 SQ. FT. (Approximate) 2 Bedroom, 2 Bath

Last Updated: 10-11-24

IMPORTANT: Alta Cima Corp reserves the right to modify, cancel or substitute products or features of this event at any time without prior notice or obligation. Pictures and other promotional materials are representative and may depict or contain floor plans, square footages, elevations, options, upgrades, extra design features, decorations, floor coverings, specialty light fixtures, custom paint and wall coverings, window treatments, landscaping, sound and alarm systems, furnishings, appliances, and other designer/decorator features and amenities that are not included as part of the home and/or may not be available at all locations. Home, pricing and community information is subject to change, and homes to prior sale, at any time without notice or obligation. @2020 Alta Cima Corp. All rights reserved.