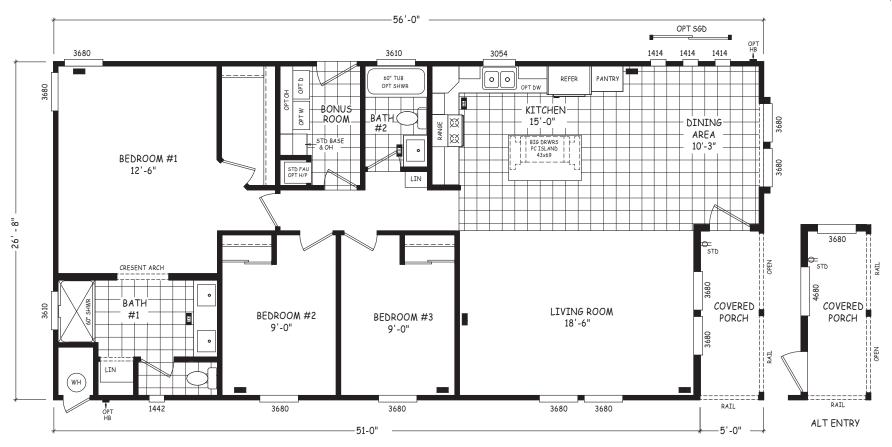

## **Buckboard**

Pinnacle Series

1,494 SQ. FT. (Approximate) 3 Bedroom, 2 Bath

Last Updated: 8-22-22