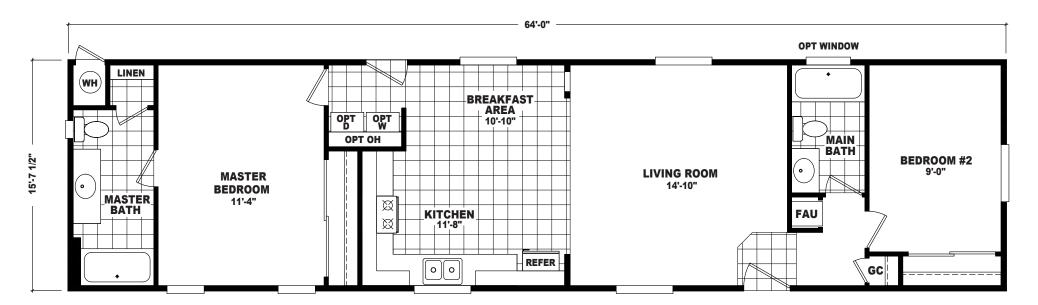

**Butte**Value Series

2 Bedroom, 2 Bath Approx. 1,000 Sq. Ft.

Last Updated: 11-6-13

I authorize The Home Outlet to build my house, per this plan.

X

Customer Signature/Date

For Detailed Directions See Map On Our Website