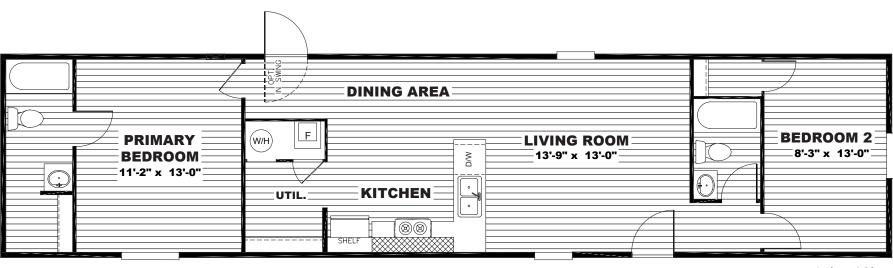

## Canaan

TRU Homes Series - Single Section 820 SQ. FT. (Approximate) 2 Bedroom, 2 Bath

Last Updated: 9-13-22

14' x 60'

**THE HOME OUTLET** 890 N. Arizona Ave. Chandler, AZ 85225