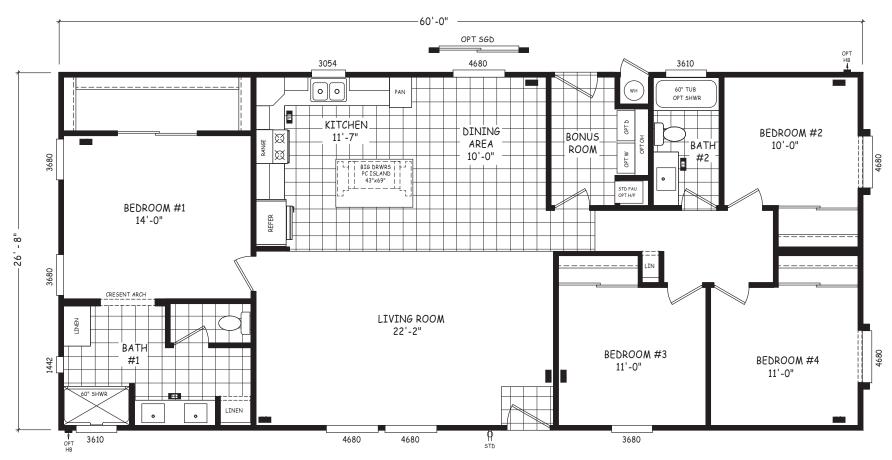

## **Canary**

Pinnacle Series

1,600 SQ. FT. (Approximate) 4 Bedroom, 2 Bath

Last Updated: 8-22-22