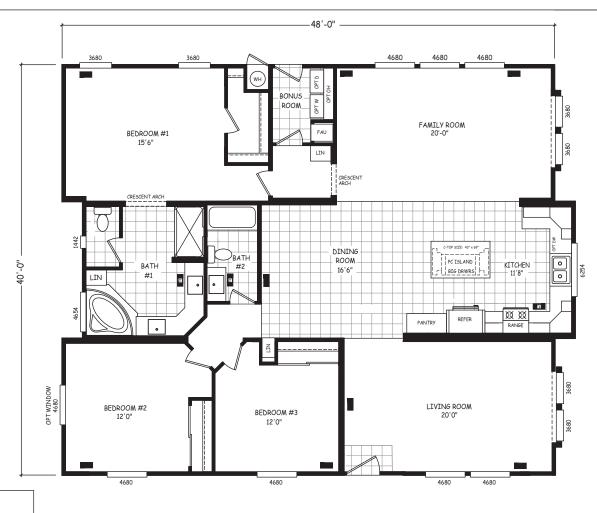

## Cantex

Pinnacle Series

1,920 SQ. FT. (Approximate) 3 Bedroom, 2 Bath

Last Updated: 8-22-22