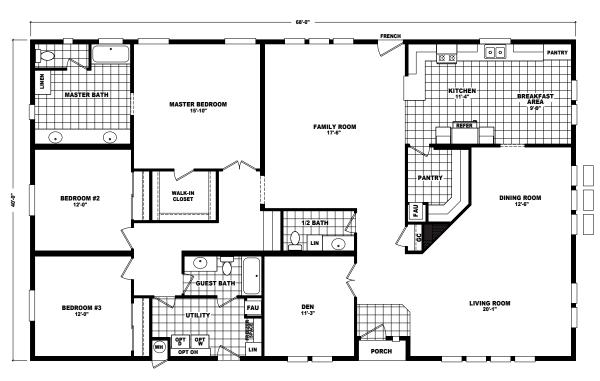

## **Celestine**

Mountain Ridge Series

3 Bedrooms, 2.5 Baths Approx. 2,720 Sq. Ft.

Last Updated: 7-17-19

OPTIONAL LUX BATH

OPTIONAL 4'x 6' CERAMIC TILE SHOWER WITH SHOWER SPA I authorize The Home Outlet to build my house, per this plan.