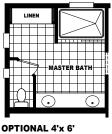

## **Celestine**

Mountain Ridge Series

3 Bedrooms, 2.5 Baths Approx. 2,720 Sq. Ft.

Last Updated: 7-17-19

OPTIONAL LUX BATH

OPTIONAL 4'x 6' CERAMIC TILE SHOWER WITH SHOWER SPA I authorize The Home Outlet to build my house, per this plan.