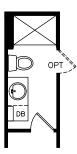

## Chalmer

Classic Series - Single Section

880 SQ. FT. (Approximate) 2 Bedrooms, 2 Baths

Last Updated: 6-14-21

OPTIONAL SHOWER

<u>OPTIONAL</u>