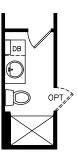

## Chalmer

Classic Series - Single Section

880 SQ. FT. (Approximate) 2 Bedrooms, 2 Baths

Last Updated: 6-14-21

OPTIONAL SHOWER

<u>OPTIONAL</u>