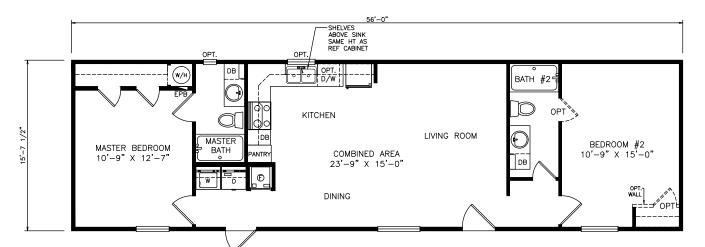

## Chalmer

Classic Series - Single Section

880 SQ. FT. (Approximate) 2 Bedrooms, 2 Baths

Last Updated: 6-14-21

OPTIONAL SHOWER

<u>OPTIONAL</u>