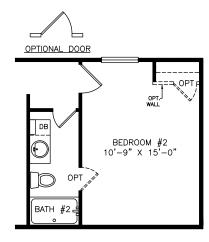

## Chalmer

Classic Series - Single Section

880 SQ. FT. (Approximate) 2 Bedrooms, 2 Baths

Last Updated: 6-14-21

OPTIONAL SHOWER

<u>OPTIONAL</u>