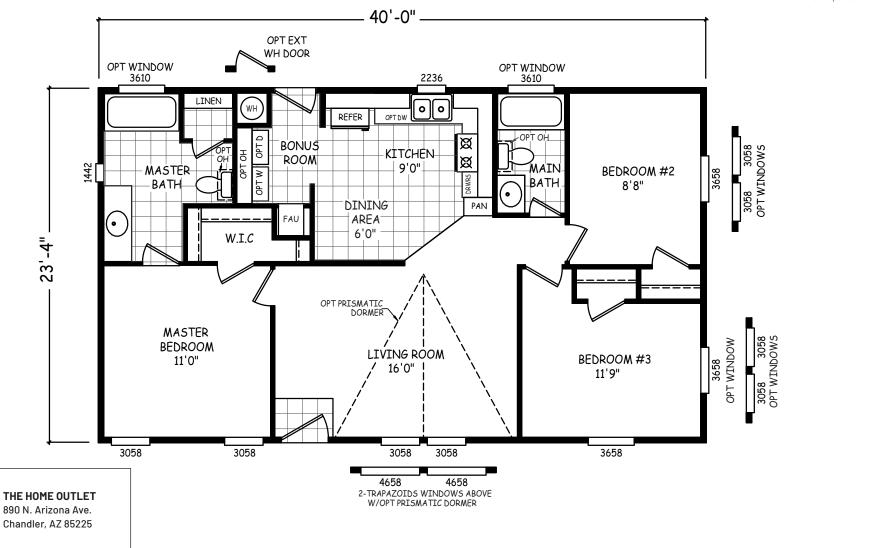

## Charlton

**GS Series** 

933 SQ. FT. (Approximate) 3 Bedroom, 2 Bath

Last Updated: 4-29-22