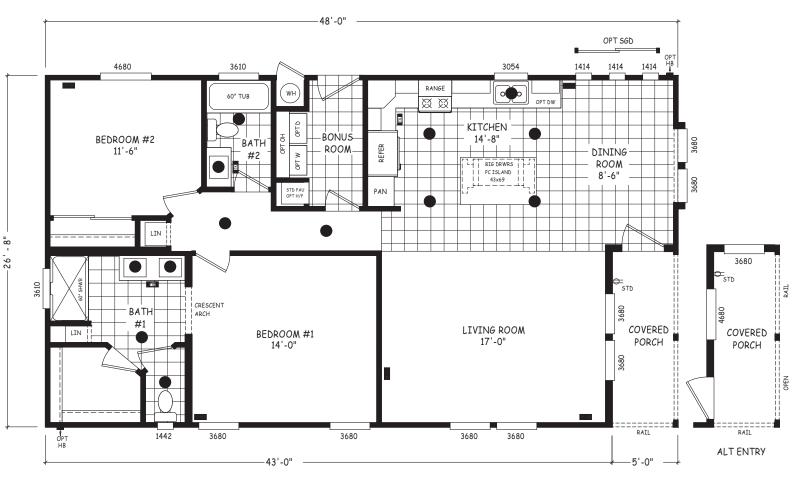

## Cherokee

Pinnacle Series

1,280 SQ. FT. (Approximate) 2 Bedroom, 2 Bath

Last Updated: 12-7-23