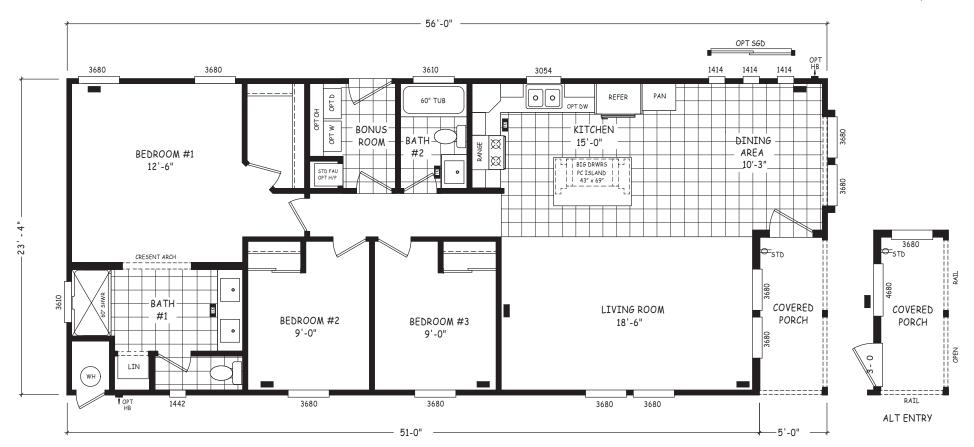

## Chey

Pinnacle Series

1,307 SQ. FT. (Approximate) 3 Bedroom, 2 Bath

Last Updated: 8-22-22