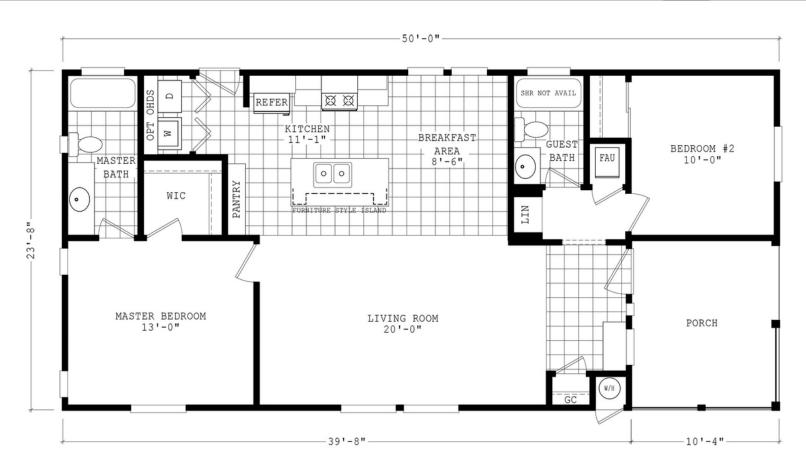

## Chinle

**Durango Porch Series** 

1,183 SQ. FT. (Approximate) 2 Bedroom, 2 Bath

Last Updated: 3-29-22