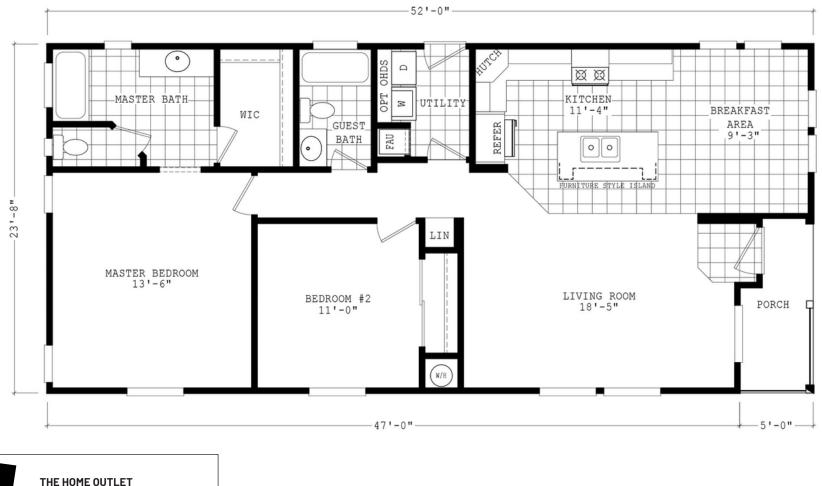

## **Durango Porch Series**

1,230 SQ. FT. (Approximate) 2 Bedroom, 2 Bath

Last Updated: 3-29-22

**THE HOME OUTLET** 890 N. Arizona Ave. Chandler, AZ 85225