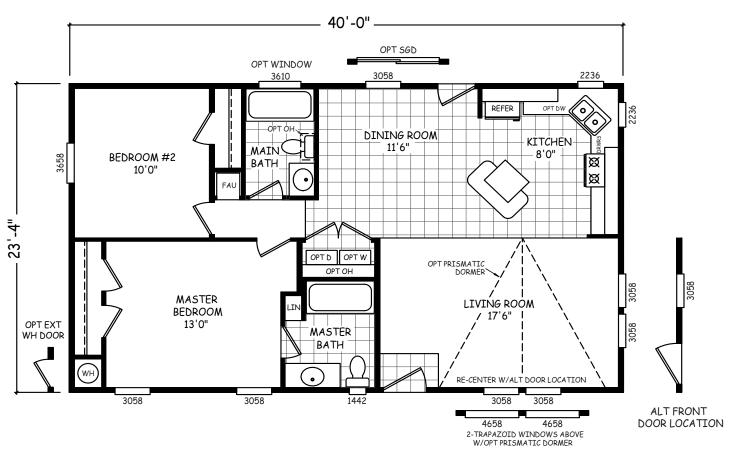

## Claybourne

**GS Series** 

933 SQ. FT. (Approximate) 2 Bedroom, 2 Bath

Last Updated: 10-30-20