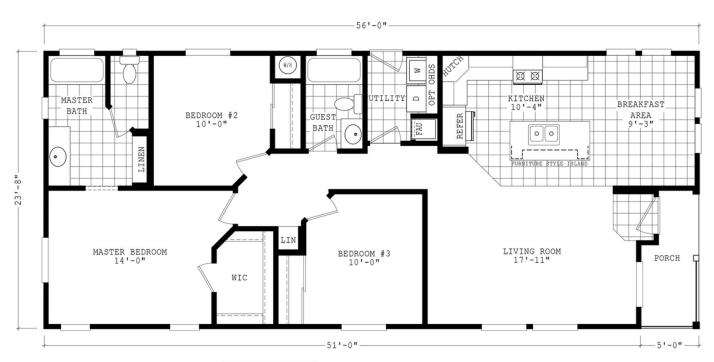

## Clayden

**Durango Porch Series** 

1,325 SQ. FT. (Approximate) 3 Bedroom, 2 Bath

Last Updated: 3-29-22

THE HOME OUTLET 890 N. Arizona Ave. Chandler, AZ 85225