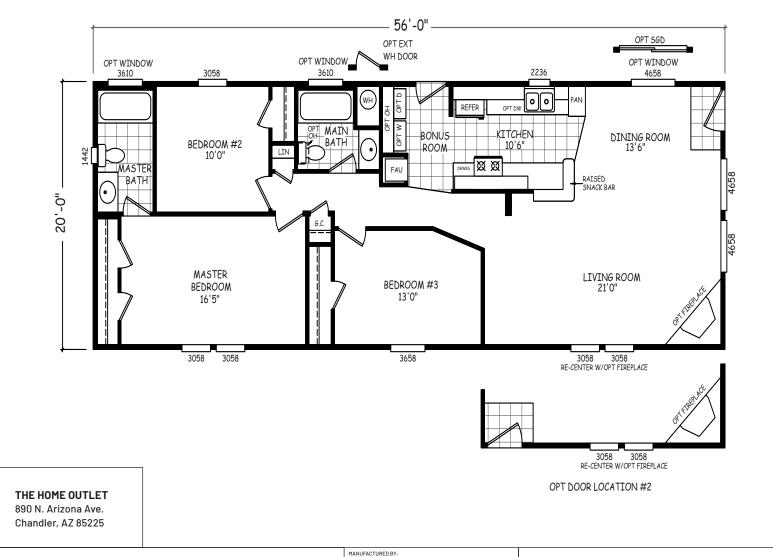

## GS Series 1,120 SQ. FT. (Approximate) 3 Bedroom, 2 Bath

Last Updated: 10-30-20

HOMES