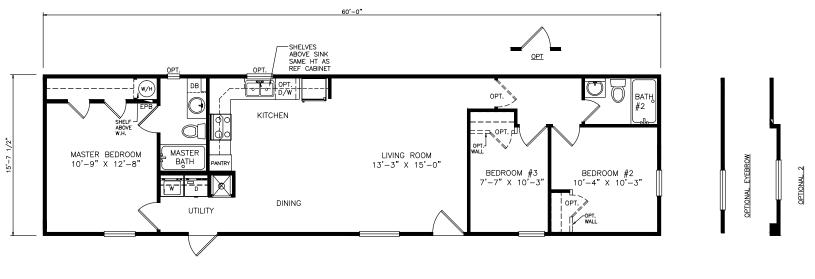

## Clemson

**Classic Series - Single Section** 

942 SQ. FT. (Approximate) 3 Bedrooms, 2 Baths

OPTIONAL

**THE HOME OUTLET** 890 N. Arizona Ave. Chandler, AZ 85225