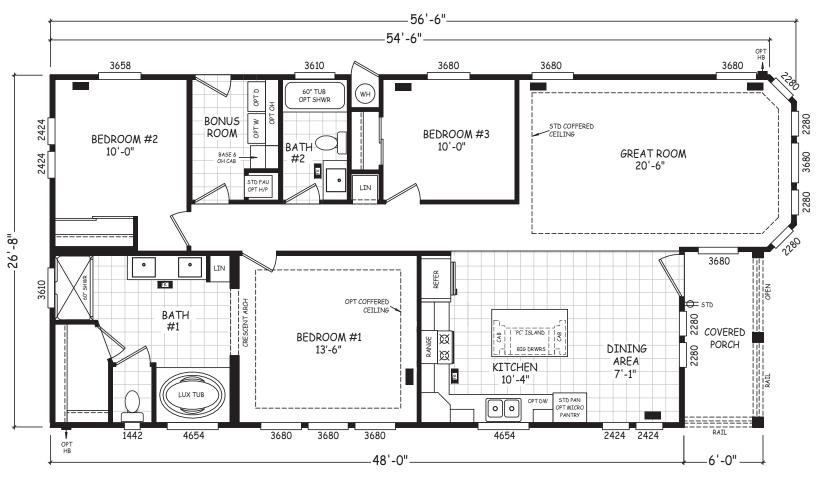

## Coen

Pacifica Series

1,470 SQ. FT. (Approximate) 3 Bedroom, 2 Bath

Last Updated: 8-22-22