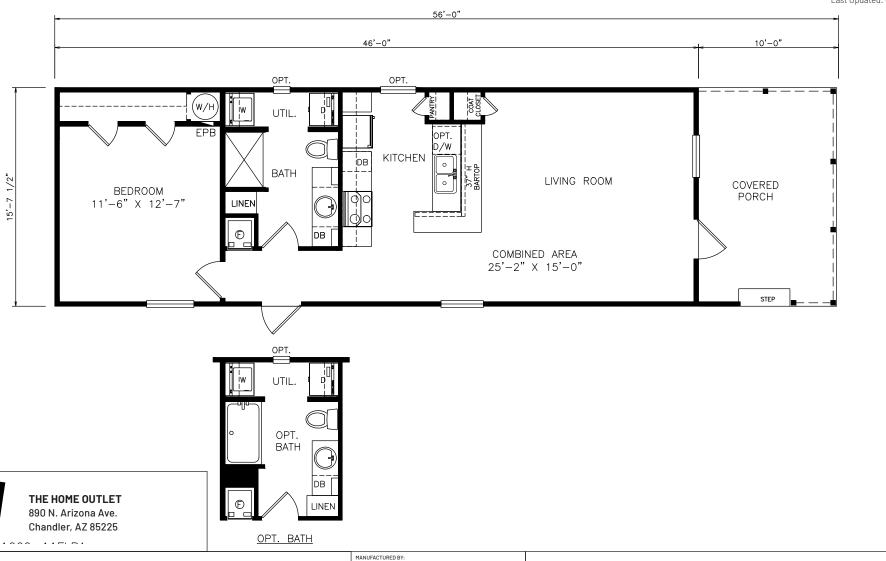

## Coffman

Classic Series - Single Section

880 SQ. FT. (Approximate) 1 Bedroom, 1 Bath

Last Updated: 6-14-21