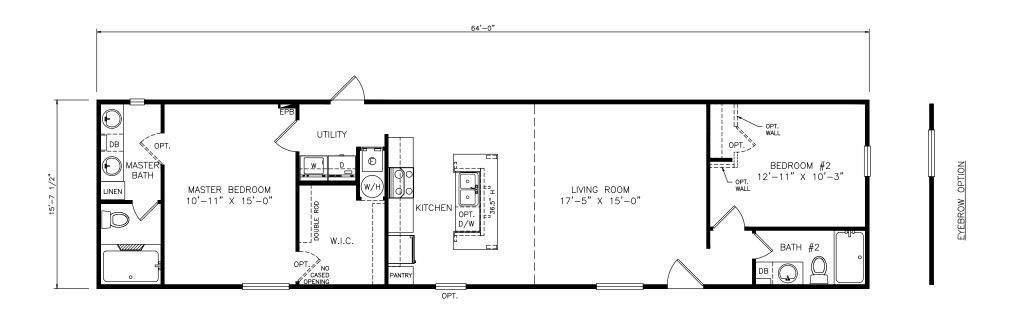

## Colerain

Classic Series - Single Section

1,005 SQ. FT. (Approximate) 2 Bedrooms, 2 Baths

Last Updated: 6-14-21