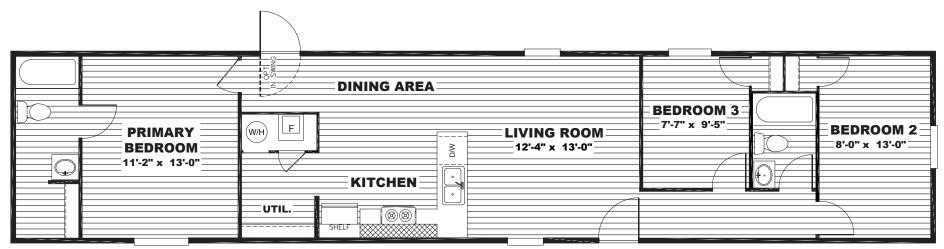

## Colvin

TRU Homes Series - Single Section

902 SQ. FT. (Approximate) 3 Bedroom, 2 Bath

Last Updated: 9-13-22

14' x 66'